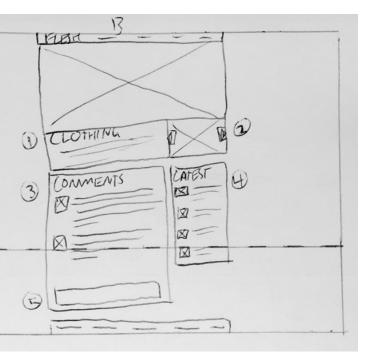

clicked to go to the article. stick to the header when scrolling. underneath it. C4 is the footer.

C1 is a list of articles, they each have a short title and small description. The selected article will have it's relevant image previewed in the box to the left of the list. The site will automatically scroll through previewing each one. These can be hovered over to preview the image, or

C2 is the floating list that shows the latest posts and will

C3 is a strict grid layout of popular articles with same ratio images. Each image will have a short description

D1 is a article previewer that automatically scrolls through the image gallery. The articles will have a short title and a short description overlayed on top of them. D2 is a grid of two of the featured articles. They have short titles and short descriptions overlayed on top of them.