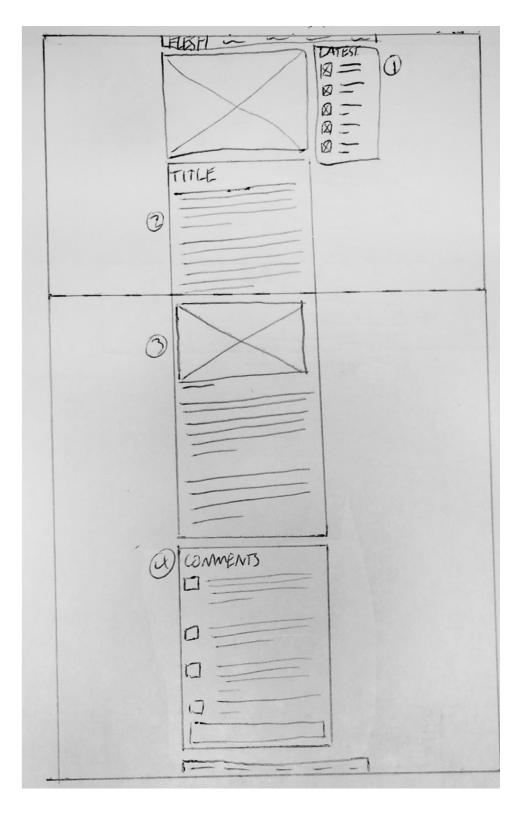

# **INTERVIEW ARTICLE**

A1 is the scrolling list of latest posts.

A2 is the body of text for the article interview. It will be slightly indended so that it is not constricted or too wide for the reader.

A3 is an image that will break up the text, it will be relevant to the article and will have a small recognition of the photographer below it. A4 is the comments section.

B1 is the scrolling list of latest posts that sticks to the header of the page.

B2 is the body of text for the article, this will be indented.

To break up the text in this example, it will have enlarged quotes.

B3 is a grid of popular articles.

They will have images with

the same ratio and a small title and description.