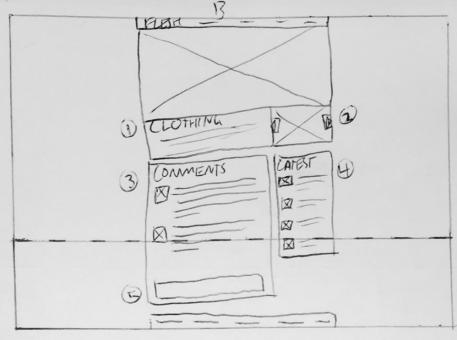

# **STYLE ARTICLE**

A1 is an image slider of the article's models wearing the featured clothing. This does not automatically cycle.

A2 is a section of text describing the individual pieces of clothing, along with the designer and the editors opinion.

A3 is a section for comments, previewing their profile pictures and their name in a small font. Their comment itself will be the most prominent part.

A4 is the list of latest posts that will stick to the header when scrolling.

A5 is the comment box where the user can click into and comment. It will have words prompting the user to type into it.

B2 is a image slider that will contain the individual items of clothing from the featured outfit. The text in B1 will change appropriately to the sliding of this section. This slider does not change automatically. B3 is the comments section. B4 is the list of latest posts. B5 is the comment input box for the user.

B1 is a picture of the outfit/clothing in a photoshoot. There will be a description underneath the image with