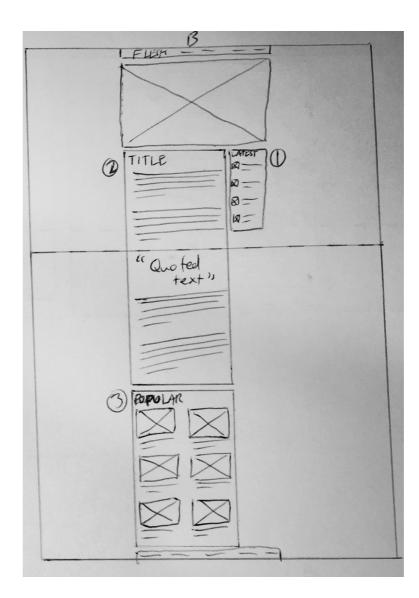

B1 is another image slider, however, the layout is now a skinnier description on the side.

B2 is the same list of latest posts.

B3 is a list of popular articles, layed out with a relevant image, a large title with a small description underneath. B4 is the footer that links to static pages.