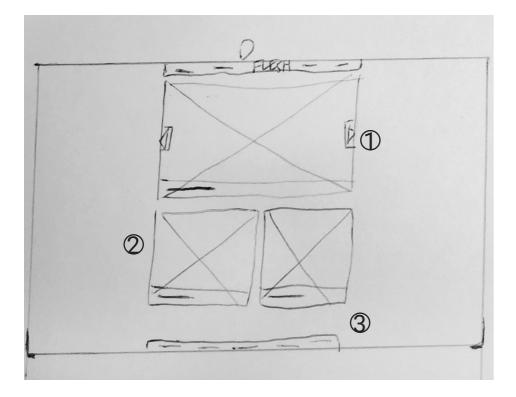

# **DEVELOP FURTHER**

For the Home page I will be developing B further. This is because is is more descriptive for the popular articles, it aligns to the grid more cleanly and is easier to incorporate articles as there isn't a limit for the title length.

# **STYLE ARTICLE**

When developing the home page further I decided to extend the Popular list past the fold line, this is so that the content for each article can be large. I also decided on the Header to have this layout, following the 7 +/- 2 rule for amount of items in the menu there are 5.