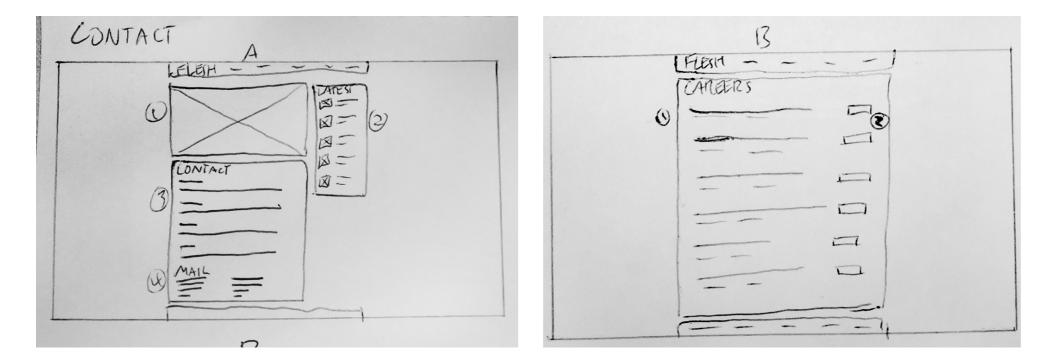

A1 is an image that represents the magazine.

A2 is the list of latest posts.

A3 is the members of the magazine and their business email addresses for contacting.

A4 is the mail address of the two magazine buildings.

B1 is a grid of the staff photos with small text below each one declaring their names.

B2 is the list of latest posts.

B3 is the mail list for the physical addresses of the magazine branches.

A1 is a grid of the jobs available. Each job will have a large title with a smaller description of that job. When clicked, they will go to an apply page which will fill in the desired job based on which link was clicked. If the list of jobs exceeds the square it will expand and the page will become scrollable. B1 is a list of all the jobs available. Each job will have a large title and a small description beneath it.B2 is a button for applying for the job to the left of it.

C1 is a grid of the job categories available. Under each category there is a list of each job available that falls under that category. These are bullet pointed to clarify they are individual elements. They are also linked to their apply page.

LALEST -() CAREEI2S LIST LIST LIST LIST LIST LIST