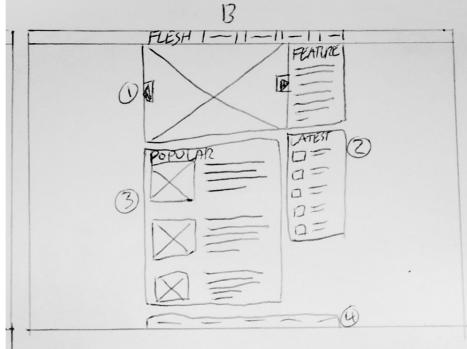

B1 is another image slider, however, the layout is now a skinnier description on the side.

B2 is the same list of latest posts.

B3 is a list of popular articles, layed out with a relevant image, a large title with a small description underneath. B4 is the footer that links to static pages.