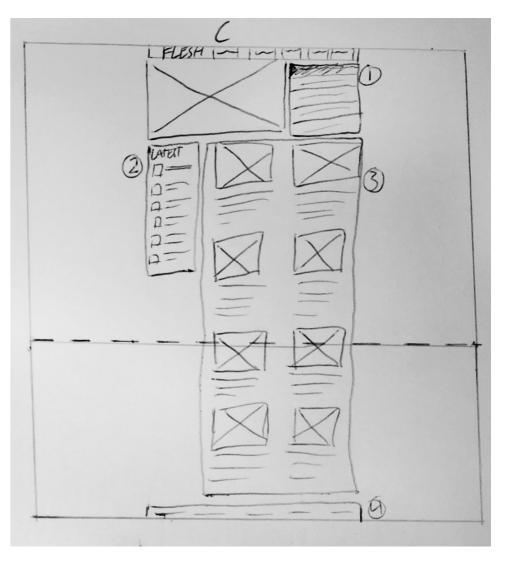

clicked to go to the article. stick to the header when scrolling. underneath it. C4 is the footer.

C1 is a list of articles, they each have a short title and small description. The selected article will have it's relevant image previewed in the box to the left of the list. The site will automatically scroll through previewing each one. These can be hovered over to preview the image, or

C2 is the floating list that shows the latest posts and will

C3 is a strict grid layout of popular articles with same ratio images. Each image will have a short description

D1 is a article previewer that automatically scrolls through the image gallery. The articles will have a short title and a short description overlayed on top of them. D2 is a grid of two of the featured articles. They have short titles and short descriptions overlayed on top of them.

D3 is the footer that links to pages.