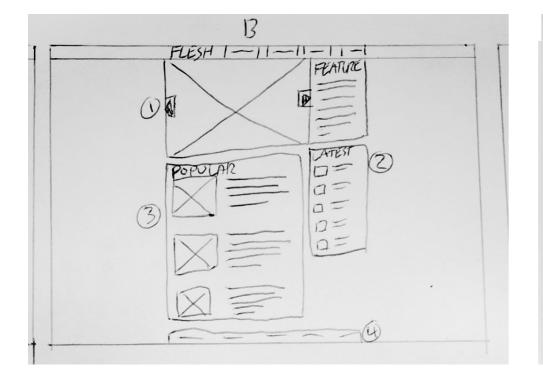

# **DEVELOP FURTHER**

For the Home page I will be developing B further. This is because is is more descriptive for the popular articles, it aligns to the grid more cleanly and is easier to incorporate articles as there isn't a limit for the title length.