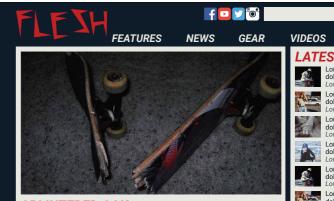

# HOME PAGE

A1 is a menu that slides out from the side when the upper left button is pressed. This menu will contain several category pages for the user to go to, such as videos, news, interviews, style etc.

A2 is the main section of the home page, a slideshow of select featured articles. Clicking the arrows will transition this slide, otherwise it will go over time. The title of the article and a description is just below the slide. A3 is a list of the latest posts, it will stick to the header when scrolling down so that it will always be available. A4 is a grid layout of popular articles. Each article will have an image and a small description of the article. A5 is the footer, it links to static pages.