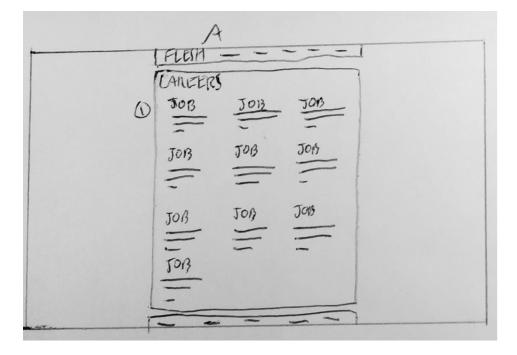

A1 is a grid of the jobs available. Each job will have a large title with a smaller description of that job. When clicked, they will go to an apply page which will fill in the desired job based on which link was clicked. If the list of jobs exceeds the square it will expand and the page will become scrollable. B1 is a list of all the jobs available. Each job will have a large title and a small description beneath it.B2 is a button for applying for the job to the left of it.

C1 is a grid of the job categories available. Under each category there is a list of each job available that falls under that category. These are bullet pointed to clarify they are individual elements. They are also linked to their apply page.