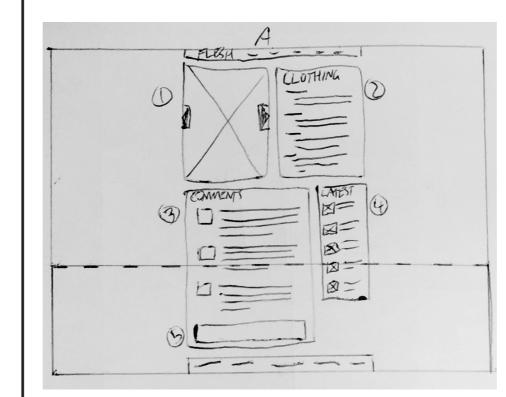

# HOME PAGE

A1 is a menu that slides out from the side when the upper left button is pressed. This menu will contain several category pages for the user to go to, such as videos, news, interviews, style etc.

A2 is the main section of the home page, a slideshow of select featured articles. Clicking the arrows will transition this slide, otherwise it will go over time. The title of the article and a description is just below the slide. A3 is a list of the latest posts, it will stick to the header when scrolling down so that it will always be available. A4 is a grid layout of popular articles. Each article will have an image and a small description of the article. A5 is the footer, it links to static pages.