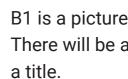

B1 is another image slider, however, the layout is now a skinnier description on the side.

B2 is the same list of latest posts.

B3 is a list of popular articles, layed out with a relevant image, a large title with a small description underneath. B4 is the footer that links to static pages.