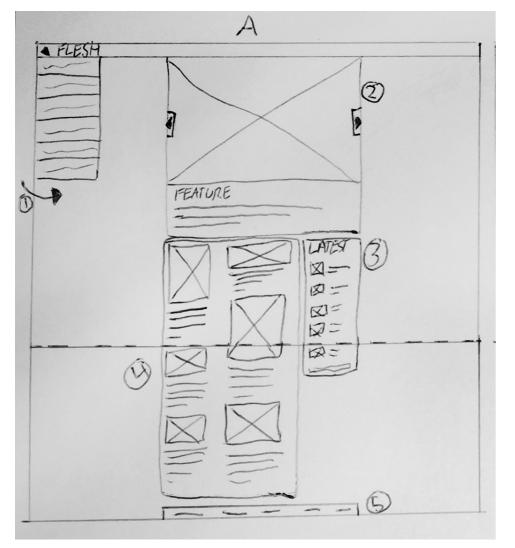

# HOME PAGE

A1 is a menu that slides out from the side when the upper left button is pressed. This menu will contain several category pages for the user to go to, such as videos, news, interviews, style etc.

A2 is the main section of the home page, a slideshow of select featured articles. Clicking the arrows will transition this slide, otherwise it will go over time. The title of the article and a description is just below the slide. A3 is a list of the latest posts, it will stick to the header when scrolling down so that it will always be available. A4 is a grid layout of popular articles. Each article will have an image and a small description of the article. A5 is the footer, it links to static pages.